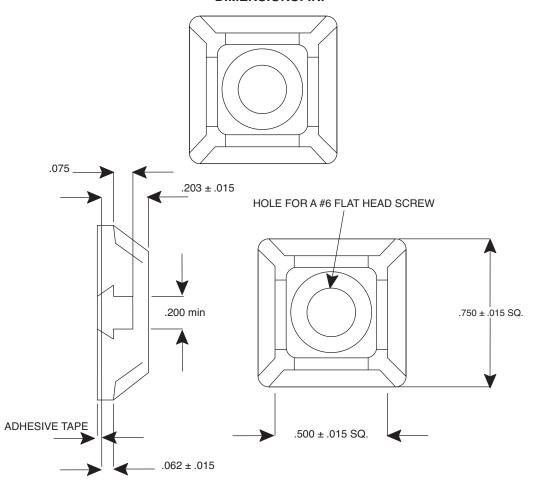

## **DIMENSIONS: IN.**

Cradle Mounts are used in applications where a low profile is necessary. Each mount offers a four way entry and is secured with either a screw or adhesive backing.

NOTE: the adhesive mounts have an acrylic foam backing that should be used on a smooth, clean, dry surface.